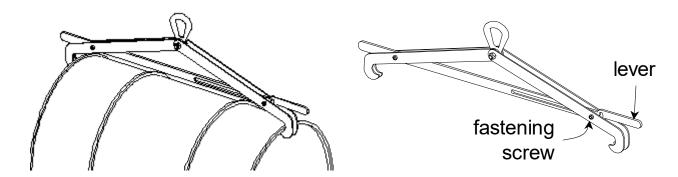

## **DESCRIPTION**

Accessory equipped with an automatic locking system allowing the drum's laying down without any manual intervention. Clamping is proportional to the load, thus minimising the damage risk to the drum.

## **FUNCTIONING**

Place the clamp locked open over the drum. Lift up the lever while starting off the lift and holding it in the up position to prevent it from locking again against the fastening screw. When laying down, the clamp automatically locks itself open.

# **IMPORTANT INSTRUCTIONS**

- Only lift standard steel drums with edges on each side with HF clamp.
- Never turn drums thanks to this clamp.
- HF is not suitable for plastic drums.
- For safety's sake, transport the clamps by its red hook ring in the open position (activated lock).
- Working temperature: -20° to +100°C.