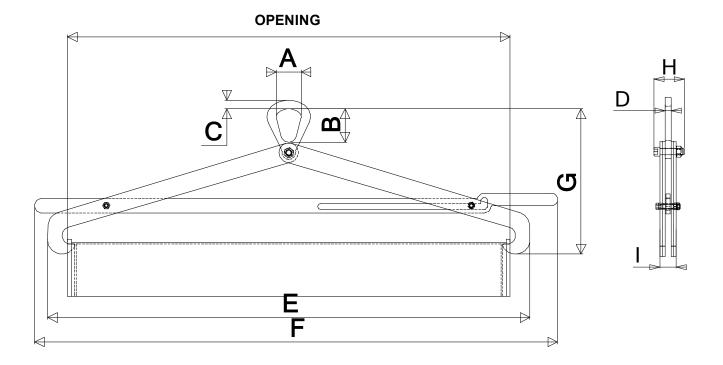

# **DIMENSIONAL CHARACTERISTICS**

| NEL-         | Group<br>code |     |     |     | /E | В  | С  | D  | min | E<br>max | F    | min. opening | G<br>max. opening | н  | 1  | Weight<br>kg |
|--------------|---------------|-----|-----|-----|----|----|----|----|-----|----------|------|--------------|-------------------|----|----|--------------|
| HF05-440-920 | 50208         | 500 | 440 | 920 | 52 | 69 | 18 | 12 | 564 | 1003     | 1088 | 568          | 300               | 60 | 32 | 6            |

Dimensions in mm